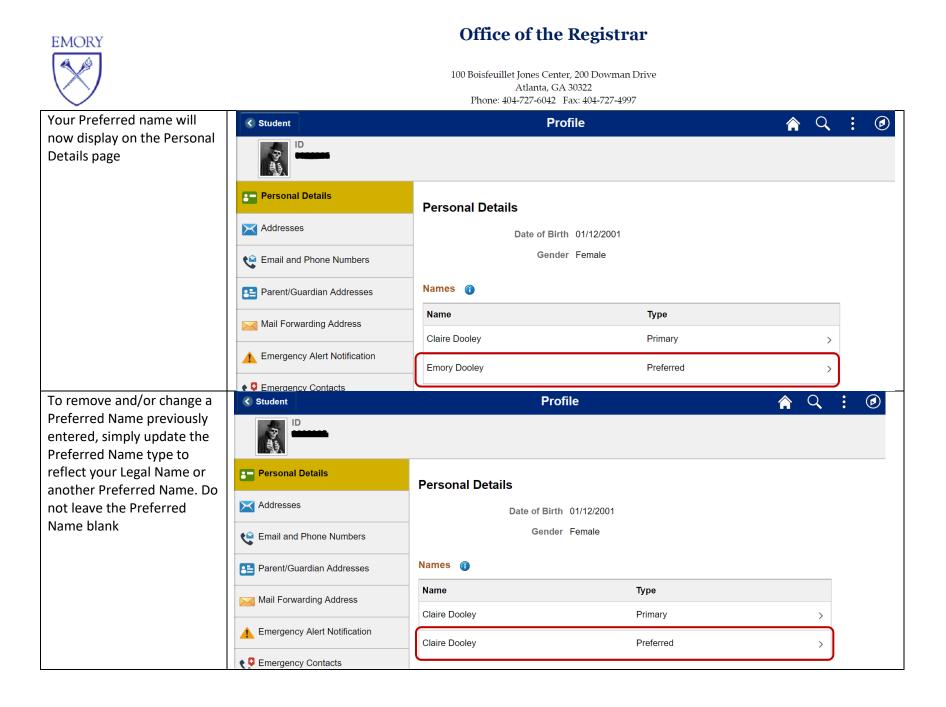

## Office of the Registrar

100 Boisfeuillet Jones Center, 200 Dowman Drive Atlanta, GA 30322 Phone: 404-727-6042 Fax: 404-727-4997

| OPUS Navigation:                                                                     | EMORY EMORY                                                                                                                                                                  | 🕅 EMORY 🛃   |                             | Student 😭 🗘 : 🔊   |  |
|--------------------------------------------------------------------------------------|------------------------------------------------------------------------------------------------------------------------------------------------------------------------------|-------------|-----------------------------|-------------------|--|
| <ul> <li>Login -&gt; Click on<br/>Profile tile -&gt;<br/>Personal Details</li> </ul> | Announcements<br>Bills are available under the Financial Account <sup>1</sup><br>Explore the new OPUS to locate features you normally use.<br>More details at OPUS How To's. |             | Tasks<br>22 To Do's 3 Holds | Communications    |  |
|                                                                                      | Course Planning and Enrollment                                                                                                                                               |             | Academic Records            | Academic Progress |  |
|                                                                                      | GER/GEP Search                                                                                                                                                               | Emory Links | Financial Account           | Financial Aid     |  |
|                                                                                      | Profile                                                                                                                                                                      | Health      | Guest Access                | OPUS Help<br>I    |  |