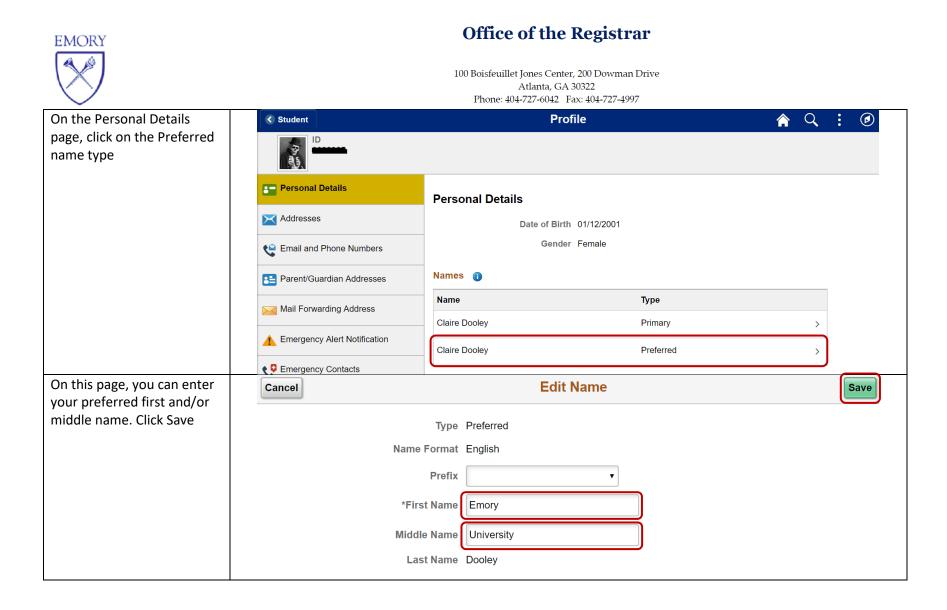

## Office of the Registrar

100 Boisfeuillet Jones Center, 200 Dowman Drive Atlanta, GA 30322 Phone: 404-727-6042 Fax: 404-727-4997

| OPUS Navigation:                                                                     | EMORY EMORY                                                                                                                                                                  | 🕅 EMORY 🛃   |                             | Student 😭 🗘 : 🔊   |  |
|--------------------------------------------------------------------------------------|------------------------------------------------------------------------------------------------------------------------------------------------------------------------------|-------------|-----------------------------|-------------------|--|
| <ul> <li>Login -&gt; Click on<br/>Profile tile -&gt;<br/>Personal Details</li> </ul> | Announcements<br>Bills are available under the Financial Account <sup>1</sup><br>Explore the new OPUS to locate features you normally use.<br>More details at OPUS How To's. |             | Tasks<br>22 To Do's 3 Holds | Communications    |  |
|                                                                                      | Course Planning and Enrollment                                                                                                                                               |             | Academic Records            | Academic Progress |  |
|                                                                                      | GER/GEP Search                                                                                                                                                               | Emory Links | Financial Account           | Financial Aid     |  |
|                                                                                      | Profile                                                                                                                                                                      | Health      | Guest Access                | OPUS Help<br>I    |  |